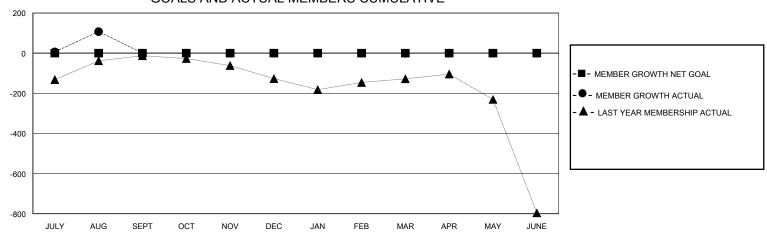

## GOALS AND ACTUAL MEMBERS CUMULATIVE

| DROPPED CLUBS: 0          |    | 43 CLUBS OF 122 ADDED 1 OR MORE<br>NEW MEMBERS | GENDER DISTRIBUTION  MALE 3,574 (61.11%) |                 |       |
|---------------------------|----|------------------------------------------------|------------------------------------------|-----------------|-------|
|                           |    |                                                | FEMALE                                   | 2,274 (38.89%)  |       |
| DROPPED MEMBERS           |    |                                                | FEIVIALE                                 | 2,214 (30.0970) |       |
| DECEASED                  | 0  |                                                | TOTAL FAMILY UNIT MEMBERS                |                 | 1,586 |
| CLUB CANCELLED 0 OTHER 95 |    | CLICK HERE FOR CUMULATIVE MEMBERSHIP DATA      | FAMILY MEMBERS PAYING HALF               |                 | 830   |
| TOTAL                     | 95 |                                                | 000                                      |                 |       |